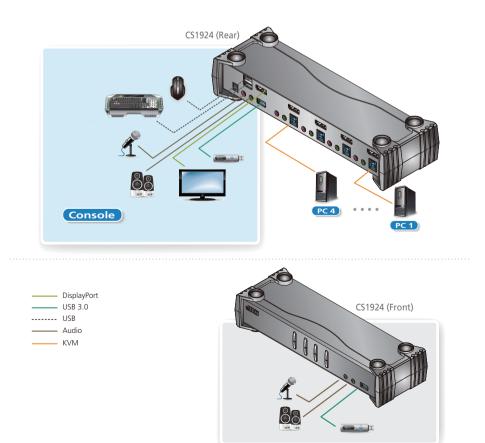

As a KVM switch, the CS1922 / CS1924 allows users to access two or four DisplayPort computers from a single USB keyboard, USB mouse and monitor console. Doing so with ease, the CS1922 / CS1924 provides three convenient switching methods – using front panel pushbuttons, mouse, or hotkeys for flexible access to any computer connected to the installation.

The unique independent switching feature allows the KVM control to focus on one computer while the USB peripheral focus is on another computer. This eliminates the need to purchase a separate USB hub or stand-alone peripheral sharer – such as a print server, modem splitter, etc.

With its rich feature set, the CS1922 / CS1924 is designed to surpass all requirements in graphic design, animation, and video-editing applications Such as CAD/CAM(computer aided design/manufacturing). The CS1922 / CS1924 allows you to share the audio from each of the connected computers. HD audio transmitted by DisplayPort would offer you a different experience.