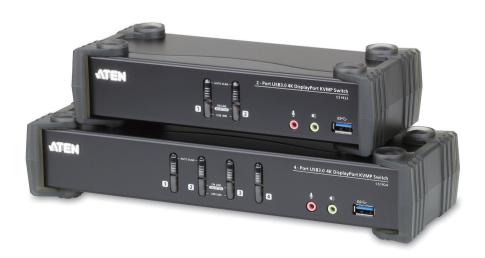

# 2/4-Port USB 3.0 4K DisplayPort KVMP™ Switch

• The ATEN CS1922 / CS1924 2/4-Port USB 3.0 4K DisplayPort KVMP™ Switch provides the latest innovations in desktop KVM switching technology for the increasing demand of higher video quality and transfer speeds on modern computers. The ATEN CS1922 / CS1924 offers an unprecedented performance of delivering 4K resolution, the next generation USB 3.1 Gen 1 hub with SuperSpeed 5 Gbps data transfer rates and enhanced user-friendly operations.

As a KVM switch, the CS1922 / CS1924 allows users to access two or four DisplayPort computers from a single USB keyboard, USB mouse and monitor console. Doing so with ease, the CS1922 / CS1924 provides three convenient switching methods – using front panel pushbuttons, mouse, or hotkeys for flexible access to any computer connected to the installation.