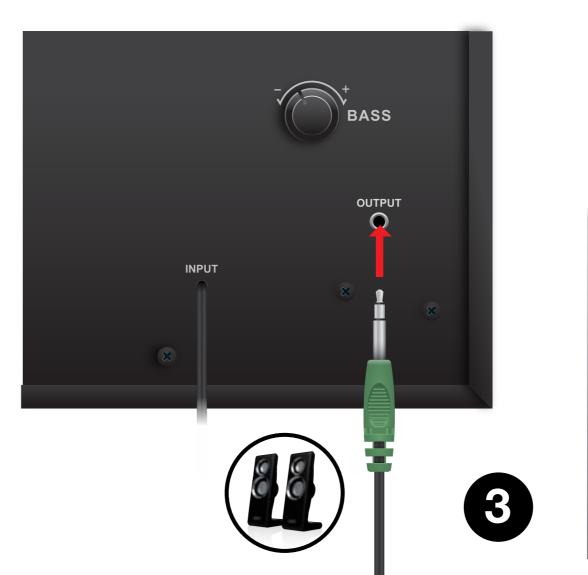

- EMC DIRECTIVE : 2004/108/EC - LVD DIRECTIVE : 2006/95/EC

Signed, Delft, 18-02-2010

Sweex Europe BV

A.A.

R. Ramaekers, Purchase Director

Quick Start for SP210 / SP211 / SP212

SP210\_quickstart.indd 2