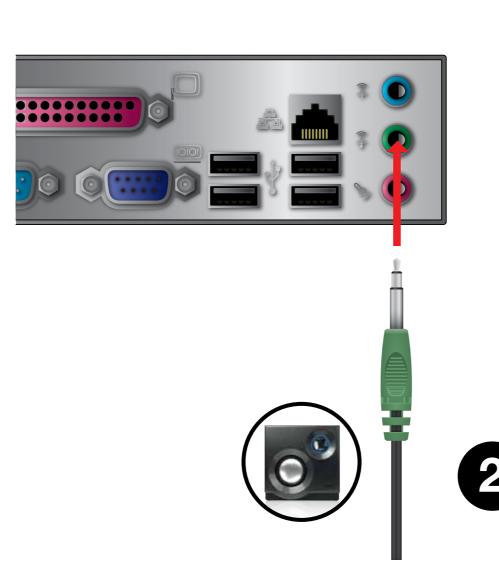

- EMC DIRECTIVE : 2004/108/EC - LVD DIRECTIVE : 2006/95/EC

Signed, Delft, 18-02-2010

Sweex Europe BV

A.A.

R. Ramaekers, Purchase Director

Quick Start for SP210 / SP211 / SP212

SP210\_quickstart.indd 2