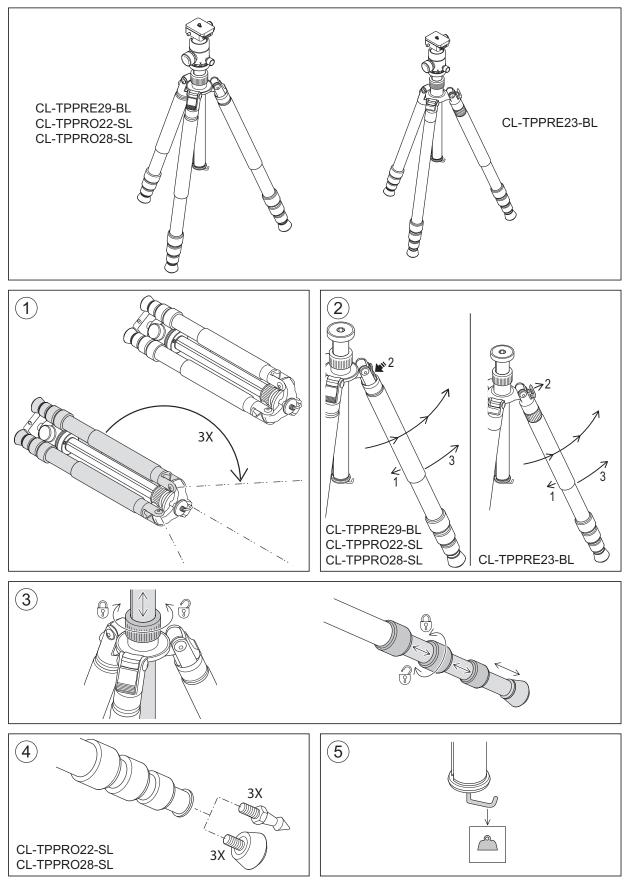

## CL-TPPRE23-BL / CL-TPPRE29-BL CL-TPPRO22-SL / CL-TPPRO28-SL

©2014 NEDIS BV. Camlink is a registered trademark of NEDIS BV. Although every effort has been made to ensure the accuracy of the information contained in this manual specifications are subject to change and therefore NEDIS BV cannot guarantee its correctness and completeness at all times.

## CAMLINK

CL-TPPRE23-BL / CL-TPPRE29-BL CL-TPPRO22-SL / CL-TPPRO28-SL

© Any unauthorised use of the information in this manual is prohibited. No part of this manual may be reproduced, stored in a database or retrieval system, or published, in any form or in any way, electronically or mechanically, by print, photocopy, microfilm or by any other means without the express written permission of NEDIS.