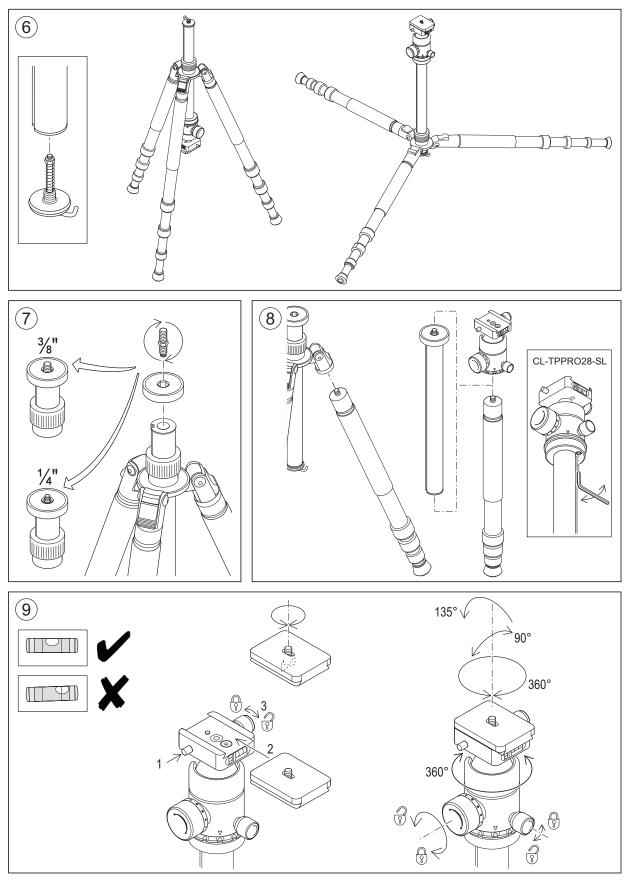

## CL-TPPRE23-BL / CL-TPPRE29-BL CL-TPPRO22-SL / CL-TPPRO28-SL

©2014 NEDIS BV. Camlink is a registered trademark of NEDIS BV. Although every effort has been made to ensure the accuracy of the information contained in this manual specifications are subject to change and therefore NEDIS BV cannot guarantee its correctness and completeness at all times.

## CAMLINK

CL-TPPRE23-BL / CL-TPPRE29-BL CL-TPPRO22-SL / CL-TPPRO28-SL

© Any unauthorised use of the information in this manual is prohibited. No part of this manual may be reproduced, stored in a database or retrieval system, or published, in any form or in any way, electronically or mechanically, by print, photocopy, microfilm or by any other means without the express written permission of NEDIS.