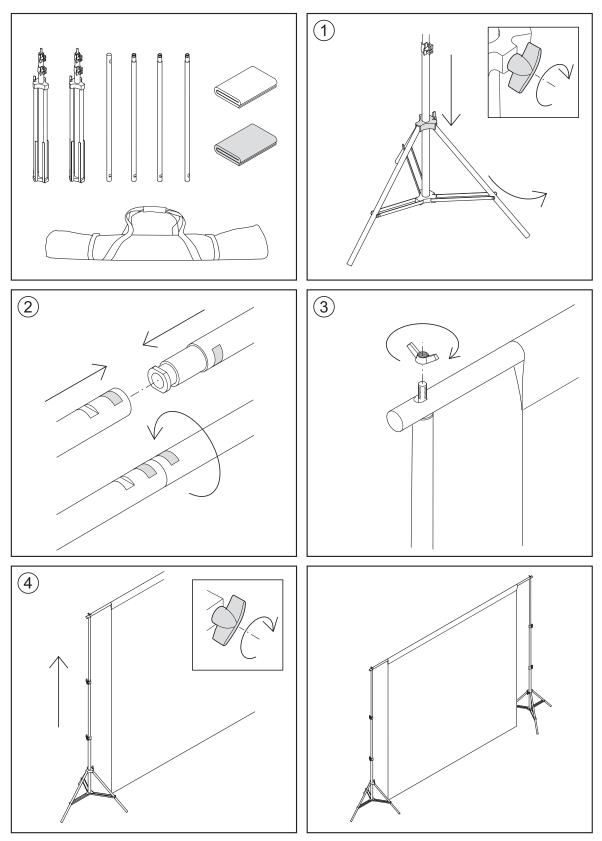

## CAMLINK

## CL-BACKDROP10



©2014 NEDIS BV. Camlink is a registered trademark of NEDIS BV. Although every effort has been made to ensure the accuracy of the information contained in this manual specifications are subject to change and therefore NEDIS BV cannot guarantee its correctness and completeness at all times.

© Any unauthorised use of the information in this manual is prohibited. No part of this manual may be reproduced, stored in a database or retrieval system, or published, in any form or in any way, electronically or mechanically, by print, photocopy, microfilm or by any other means without the express written permission of NEDIS.