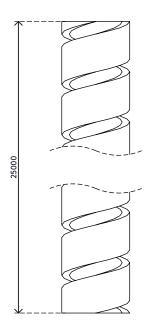

- Comes as a 25 m (82ft) coil
- Flexible synthetic cable manager
- Wraps around cables easily

- Simple to split off or add cables from/to the spiral
- Suitable for 5 cables of 7 mm (0,3") thickness

Addit cable spiral 250