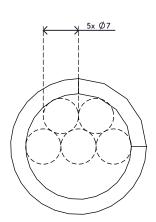

- Comes as a 25 m (82ft) coil
- Flexible synthetic cable manager
- Wraps around cables easily

- Simple to split off or add cables from/to the spiral
- Suitable for 5 cables of 7 mm (0,3") thickness

Addit cable spiral 250