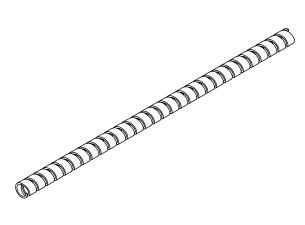

## Addit cable spiral 250

A product that deals with signal and power cables quickly and easily. Simply wrap the spiral cable manager around your cables to create a firm and neat bundle. Splitting off cables from the bunch, or adding them to it is just as simple.

- Comes as a 25 m (82ft) coil
- Flexible synthetic cable manager
- Wraps around cables easily

- Simple to split off or add cables from/to the spiral
- Suitable for 5 cables of 7 mm (0,3") thickness

Addit cable spiral 250