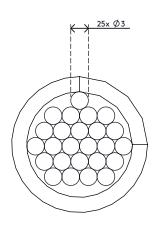

- Comes as a 25 m (82ft) coil
- Flexible synthetic cable manager
- Wraps around cables easily

- Simple to split off or add cables from/to the spiral
- Suitable for 5 cables of 7 mm (0,3") thickness

Addit cable spiral 250