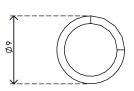

- Comes as a 25 m (82ft) coil
- Flexible synthetic cable manager
- Wraps around cables easily

- Simple to split off or add cables from/to the spiral
- Suitable for 5 cables of 7 mm (0,3") thickness

Addit cable spiral 250