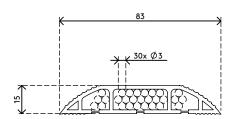

- Curved top with ridges provides grip when stepped on
- Suitable for 6 cables of 7 mm (0,3") thickness
- Enables optimal separation of data and power cables
- Easy to attach to the floor with the adhesive tape
- Dimensions (w x d x h): 83 x 3000 x 15 mm (3,3 x 118,1 x 0,6")
- •