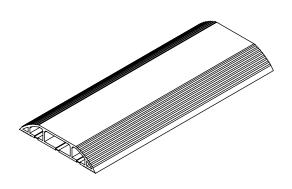

## Addit cable protector 300 cm 303

The Cable Protector not only protects the cables running over the floor, it also prevents tripping. The Cable Protector has sloping edges with non-skid ridges and three large cable ducts to separate data and power cables to prevent interference.

- Curved top with ridges provides grip when stepped on
- Suitable for 6 cables of 7 mm (0,3") thickness
- Enables optimal separation of data and power cables
- Easy to attach to the floor with the adhesive tape
- Dimensions (w x d x h): 83 x 3000 x 15 mm (3,3 x 118,1 x 0,6")
- •