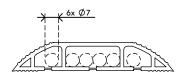

## Addit cable protector 300 cm 303

The Cable Protector not only protects the cables running over the floor, it also prevents tripping. The Cable Protector has sloping edges with non-skid ridges and three large cable ducts to separate data and power cables to prevent interference.

- Curved top with ridges provides grip when stepped on
- Suitable for 6 cables of 7 mm (0,3") thickness
- Enables optimal separation of data and power cables
- Easy to attach to the floor with the adhesive tape
- Dimensions (w x d x h): 83 x 3000 x 15 mm (3,3 x 118,1 x 0,6")
- •