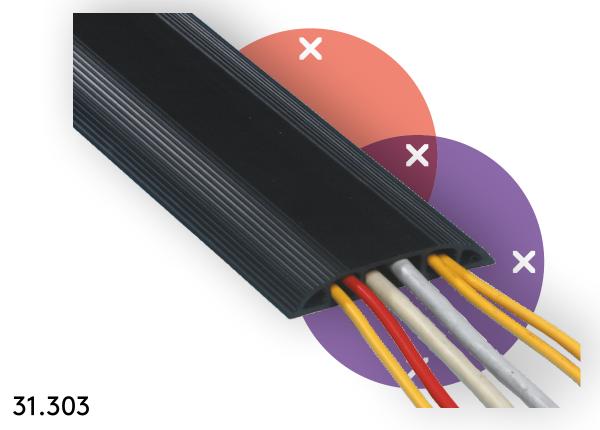

## Addit cable protector 300 cm 303

The Cable Protector not only protects the cables running over the floor, it also prevents tripping. The Cable Protector has sloping edges with non-skid ridges and three large cable ducts to separate data and power cables to prevent interference.

- Curved top with ridges provides grip when stepped on
- Suitable for 6 cables of 7 mm (0,3") thickness
- Enables optimal separation of data and power cables
- Easy to attach to the floor with the adhesive tape
- Dimensions (w x d x h): 83 x 3000 x 15 mm (3,3 x 118,1 x 0,6")
- •