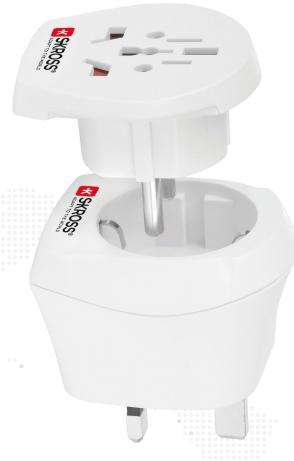

# Combo -World to UK

# 2 IN I SOLUTION!

The Combo Country Adapters from SKROSS are the ideal solution for travellers from all over the world, who prefer a specific travel destination, but are also visiting Europe (Schuko) regularly. Ideal for hotels and conference centers that want to provide their guests the possibility of connecting their devices for the duration of their stay.

With the Country Adapter Combo – World to UK devices from more than 150 countries are applicable in the UK and Europe (Schuko). It safely supports even power-hungry devices like laptop and hairdryer.

### **Specifications**

- Designed in Switzerland
- Suitable for equipment with earthed & unearthed plugs (2– & 3–pole)
- Receptacles for: Switzerland, Italy, Australia/China, USA/Japan, Europe (Schuko & 2-pole Euro)
- Output plugs: UK, Europe (Schuko)
- Input voltage: 100V 250V
- Max. load: 13A
- Power rating: e.g. 100V 1300W / 250V 3250W
- Integrated fuse T13A