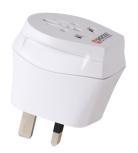

# Combo -World to UK

With the Country Adapter Combo – World to UK devices from more than 150 countries are applicable in the UK and Europe (Schuko). It safely supports even power-hungry devices like laptop and hairdryer.

### **Specifications**

- Designed in Switzerland
- Suitable for equipment with earthed & unearthed plugs (2– & 3–pole)
- Receptacles for: Switzerland, Italy, Australia/China, USA/Japan, Europe (Schuko & 2-pole Euro)
- Output plugs: UK, Europe (Schuko)
- Input voltage: 100V 250V
- Max. load: 13A
- Power rating: e.g. 100V 1300W / 250V 3250W
- Integrated fuse T13A