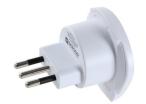

## World to Italy

FOR ALL 2-& 3-POLE DEVICES

The Country Adapters from SKROSS are the ideal solution for travellers, who prefer a specific travel destination as well as for hotels and conference centres to provide their international guests the possibility of connecting their devices.

With the Country Adapter World to Italy devices from more than 150 countries are applicable in Italy. It safely supports even power-hungry devices like laptop and hairdryer.

#### **Specifications**

- Designed in Switzerland
- Suitable for equipment with earthed & unearthed plugs (2– & 3–pole)
- Receptacles for: Switzerland, Australia/China, UK, USA/Japan, Europe (2-pole Euro)
- Output plug: Italy
- Input voltage: 100V 250V
- Max. load: 10A
- Power rating: e.g. 100V 1000W / 250V 2500W