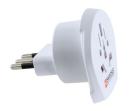

## World to Italy

FOR ALL 2-& 3-POLE DEVICES

The Country Adapters from SKROSS are the ideal solution for travellers, who prefer a specific travel destination as well as for hotels and conference centres to provide their international guests the possibility of connecting their devices.

With the Country Adapter World to Italy devices from more than 150 countries are applicable in Italy. It safely supports even power-hungry devices like laptop and hairdryer.

#### **Specifications**

- Designed in Switzerland
- Suitable for equipment with earthed & unearthed plugs (2– & 3–pole)
- Receptacles for: Switzerland, Australia/China, UK, USA/Japan, Europe (2-pole Euro)
- Output plug: Italy
- Input voltage: 100V 250V
- Max. load: 10A
- Power rating: e.g. 100V 1000W / 250V 2500W