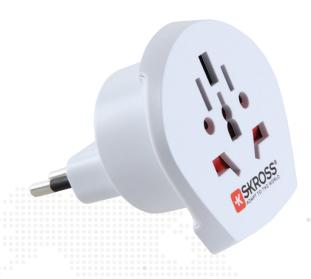

## World to Italy

FOR ALL 2-& 3-POLE DEVICES

The Country Adapters from SKROSS are the ideal solution for travellers, who prefer a specific travel destination as well as for hotels and conference centres to provide their international guests the possibility of connecting their devices.

With the Country Adapter World to Italy devices from more than 150 countries are applicable in Italy. It safely supports even power-hungry devices like laptop and hairdryer.

#### **Specifications**

- Designed in Switzerland
- Suitable for equipment with earthed & unearthed plugs (2– & 3–pole)
- Receptacles for: Switzerland, Australia/China, UK, USA/Japan, Europe (2-pole Euro)
- Output plug: Italy
- Input voltage: 100V 250V
- Max. load: 10A
- Power rating: e.g. 100V 1000W / 250V 2500W