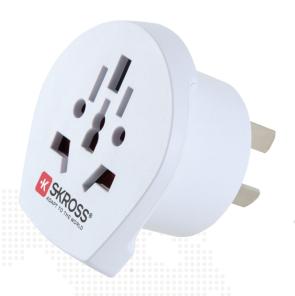

## World to Australia/China

FOR ALL 2-& 3-POLE DEVICES

The Country Adapters from SKROSS are the ideal solution for travellers, who prefer a specific travel destination as well as for hotels and conference centres to provide their international guests the possibility of connecting their devices.

With the Country Adapter World to Australia/China devices from more than 150 countries are applicable in Australia and China. It safely supports even power-hungry devices like laptop and hairdryer.

#### **Specifications**

- Designed in Switzerland
- Suitable for equipment with earthed & unearthed plugs (2– & 3–pole)
- Receptacles for: Switzerland, Italy, UK, USA/Japan, Europe (2–pole Euro)
- Output plugs: Australia/China
- Input voltage: 100V 250V
- Max. load: 10A
- Power rating: e.g. 100V 1000W / 250V 2500W