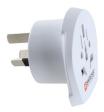

## World to Australia/China

FOR ALL 2-& 3-POLE DEVICES

The Country Adapters from SKROSS are the ideal solution for travellers, who prefer a specific travel destination as well as for hotels and conference centres to provide their international guests the possibility of connecting their devices.

With the Country Adapter World to Australia/China devices from more than 150 countries are applicable in Australia and China. It safely supports even power-hungry devices like laptop and hairdryer.

#### **Specifications**

- Designed in Switzerland
- Suitable for equipment with earthed & unearthed plugs (2– & 3–pole)
- Receptacles for: Switzerland, Italy, UK, USA/Japan, Europe (2–pole Euro)
- Output plugs: Australia/China
- Input voltage: 100V 250V
- Max. load: 10A
- Power rating: e.g. 100V 1000W / 250V 2500W