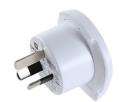

## World to Australia/China

FOR ALL 2-& 3-POLE DEVICES

The Country Adapters from SKROSS are the ideal solution for travellers, who prefer a specific travel destination as well as for hotels and conference centres to provide their international guests the possibility of connecting their devices.

With the Country Adapter World to Australia/China devices from more than 150 countries are applicable in Australia and China. It safely supports even power-hungry devices like laptop and hairdryer.

#### **Specifications**

- Designed in Switzerland
- Suitable for equipment with earthed & unearthed plugs (2– & 3–pole)
- Receptacles for: Switzerland, Italy, UK, USA/Japan, Europe (2–pole Euro)
- Output plugs: Australia/China
- Input voltage: 100V 250V
- Max. load: 10A
- Power rating: e.g. 100V 1000W / 250V 2500W