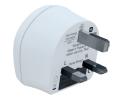

# World to UK

With the Country Adapter World to UK devices from more than 150 countries are applicable in the UK. It safely supports even power-hungry devices like laptop and hairdryer.