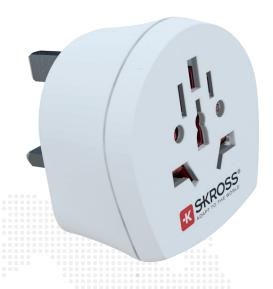

# World to UK

### FOR ALL 2-& 3-POLE DEVICES

The Country Adapters from SKROSS are the ideal solution for travellers, who prefer a specific travel destination as well as for hotels and conference centres to provide their international guests the possibility of connecting their devices.

With the Country Adapter World to UK devices from more than 150 countries are applicable in the UK. It safely supports even power-hungry devices like laptop and hairdryer.

#### **Specifications**

- Designed in Switzerland
- Suitable for equipment with earthed & unearthed plugs (2– & 3–pole)
- Receptacles for: Switzerland, Italy, Australia/China, USA/Japan, Europe (2-pole Euro)
- Output plugs: UK
- □ Input voltage: 100V 250V
- Max. load: 13A
- Power rating: e.g. 100V 1300W / 250V 3250W
- □ Integrated fuse: T13A