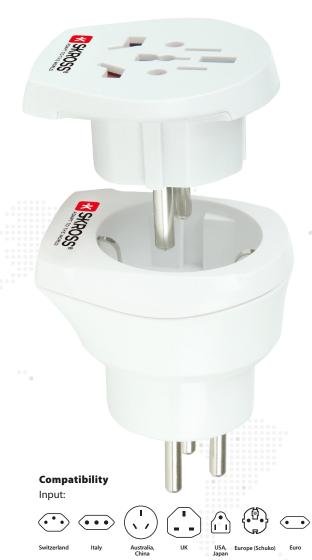

With the Country Adapter **Combo – World to Israel** devices from more than 150 countries are applicable in Israel and Europe (Schuko). It safely supports even power-hungry devices like laptop and hairdryer.

#### **Specifications**

- Designed in Switzerland
- Suitable for equipment with earthed & unearthed plugs (2– & 3–pole)
- Receptacles for: Switzerland, Italy, Australia/China, UK, USA/Japan, Europe (Schuko & 2-pole Euro)
- Output plugs: Israel, Europe (Schuko)
- Input voltage: 100V 250V
- Max. load: 16A
- Power rating: e.g. 100V 1600W / 250V 4000W