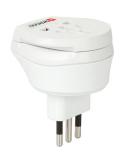

With the Country Adapter Combo – World to Italy devices from more than 150 countries are applicable in Italy and Europe (Schuko). It safely supports even power-hungry devices like laptop and hairdryer.

### **Specifications**

- Designed in Switzerland
- Suitable for equipment with earthed & unearthed plugs (2– & 3–pole)
- Receptacles for: Switzerland, Australia/China, UK, USA/Japan, Europe (Schuko & 2-pole Euro)
- Output plugs: Italy, Europe (Schuko)
- Input voltage: 100V 250V
- Max. load: 10A
- Power rating: e.g. 100V 1000W / 250V 2500W