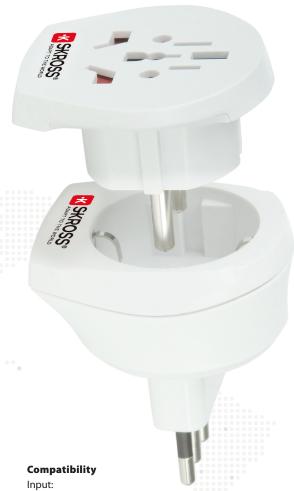

# Combo -World to Italy

2 IN I SOLUTION!

The Combo Country Adapters from SKROSS are the ideal solution for travellers from all over the world, who prefer a specific travel destination, but are also visiting Europe (Schuko) regularly. Ideal for hotels and conference centers that want to provide their guests the possibility of connecting their devices for the duration of their stay.

With the Country Adapter Combo – World to Italy devices from more than 150 countries are applicable in Italy and Europe (Schuko). It safely supports even power-hungry devices like laptop and hairdryer.

### **Specifications**

- Designed in Switzerland
- Suitable for equipment with earthed & unearthed plugs (2– & 3–pole)
- Receptacles for: Switzerland, Australia/China, UK, USA/Japan, Europe (Schuko & 2-pole Euro)
- Output plugs: Italy, Europe (Schuko)
- Input voltage: 100V 250V
- Max. load: 10A
- Power rating: e.g. 100V 1000W / 250V 2500W