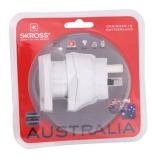

# Combo – World to Australia/China

2 IN | SOLUTION!

The Combo Country Adapters from SKROSS are the ideal solution for travellers from all over the world, who prefer a specific travel destination, but are also visiting Europe (Schuko) regularly. Ideal for hotels and conference centers that want to provide their guests the possibility of connecting their devices for the duration of their stay.

With the Country Adapter **Combo – World to Australia / China** devices from more than 150 countries are applicable in Australia, China and Europe (Schuko). It safely supports even power-hungry devices like laptop and hairdryer.

#### **Specifications**

- Designed in Switzerland
- Suitable for equipment with earthed & unearthed plugs (2– & 3–pole)
- Receptacles for: Switzerland, Italy, UK, USA/Japan, Europe (Schuko & 2–pole Euro)
- Output plugs: Australia/China, Europe (Schuko)
- Input voltage: 100V 250V
- Max. load: 10A
- Power rating: e.g. 100V 1000W / 250V 2500W