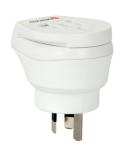

# Combo – World to Australia/China

2 IN | SOLUTION!

The Combo Country Adapters from SKROSS are the ideal solution for travellers from all over the world, who prefer a specific travel destination, but are also visiting Europe (Schuko) regularly. Ideal for hotels and conference centers that want to provide their guests the possibility of connecting their devices for the duration of their stay.

With the Country Adapter **Combo – World to Australia / China** devices from more than 150 countries are applicable in Australia, China and Europe (Schuko). It safely supports even power-hungry devices like laptop and hairdryer.