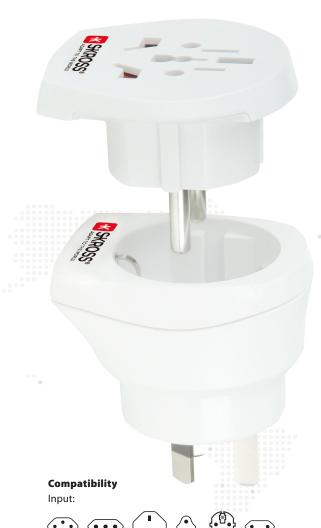

With the Country Adapter **Combo – World to Australia / China** devices from more than 150 countries are applicable in Australia, China and Europe (Schuko). It safely supports even power-hungry devices like laptop and hairdryer.

#### **Specifications**

- Designed in Switzerland
- Suitable for equipment with earthed & unearthed plugs (2– & 3–pole)
- Receptacles for: Switzerland, Italy, UK, USA/Japan, Europe (Schuko & 2–pole Euro)
- Output plugs: Australia/China, Europe (Schuko)
- Input voltage: 100V 250V
- Max. load: 10A
- Power rating: e.g. 100V 1000W / 250V 2500W