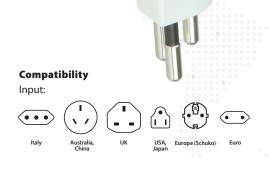

With the Country Adapter **Combo – World to Switzerland** devices from more than 150 countries are applicable in Switzerland and Europe (Schuko). It safely supports even power-hungry devices like laptop and hairdryer.

### Specifications

- Designed in Switzerland
- Suitable for equipment with earthed & unearthed plugs (2– & 3–pole)
- Receptacles for: Italy, Australia/China, UK, USA/Japan, Europe (Schuko & 2-pole Euro)
- Output plugs: Switzerland, Europe (Schuko)
- Input voltage: 100V 250V
- Max. load: 10A
- Power rating: e.g. 100V 1000W / 250V 2500W
- Integrated fuse T10A