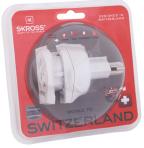

# **Country Adapter**

Output:

Switzerland Europe (Schuko

# Combo – World to Switzerland

2 IN I SOLUTION!

The Combo Country Adapters from SKROSS are the ideal solution for travellers from all over the world, who prefer a specific travel destination, but are also visiting Europe (Schuko) regularly. Ideal for hotels and conference centers that want to provide their guests the possibility of connecting their devices for the duration of their stay.

With the Country Adapter **Combo – World to Switzerland** devices from more than 150 countries are applicable in Switzerland and Europe (Schuko). It safely supports even power-hungry devices like laptop and hairdryer.

### Specifications

- Designed in Switzerland
- Suitable for equipment with earthed & unearthed plugs (2– & 3–pole)
- Receptacles for: Italy, Australia/China, UK, USA/Japan, Europe (Schuko & 2-pole Euro)
- Output plugs: Switzerland, Europe (Schuko)
- Input voltage: 100V 250V
- Max. load: 10A
- Power rating: e.g. 100V 1000W / 250V 2500W
- Integrated fuse T10A