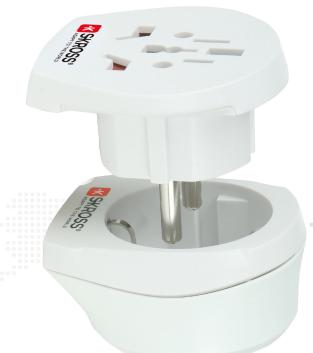

# **Country Adapter**

Output:

Switzerland Europe (Schuko

With the Country Adapter **Combo – World to Switzerland** devices from more than 150 countries are applicable in Switzerland and Europe (Schuko). It safely supports even power-hungry devices like laptop and hairdryer.