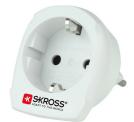

# **Country Adapter**

The Country Adapters from SKROSS are the ideal solution for travellers, who prefer a specific travel destination.

With the Country Adapter **Europe to Switzerland** all European devices, equipped with a 3–pole Europe (Schuko) or 2–pole Euro plug, can be powered in Switzerland. It safely supports even power-hungry devices like laptop and hairdryer.

#### Specifications

- Designed in Switzerland
- Suitable for equipment with earthed & unearthed plugs (2– & 3–pole)
- Receptacles for: 3-pole Europe (Schuko) & 2-pole Euro
- Output plug: Switzerland
- Input voltage: 100V 250V
- Max. load: 10A
- Power rating: e.g. 100V 1000W / 250V 2500W
- Integrated fuse: T10A