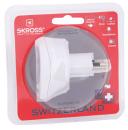

# **Country Adapter**

The Country Adapters from SKROSS are the ideal solution for travellers, who prefer a specific travel destination.

With the Country Adapter **Europe to Switzerland** all European devices, equipped with a 3–pole Europe (Schuko) or 2–pole Euro plug, can be powered in Switzerland. It safely supports even power-hungry devices like laptop and hairdryer.

### **Packaging unit**

Master: 20 Dimensions master: L 320 mm W 210 mm H 260 mm Pallet: 1800 pcs

Standard colour: 
White

Compatibility

Input:

Europe (Schuko)

Output:

| Description                          | Article-No. | EAN-Code      |
|--------------------------------------|-------------|---------------|
| Europe to Switzerland, retail, white | 1.500205    | 7640112215485 |