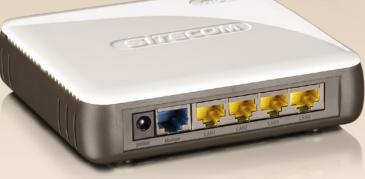

#### **Specifications:**

- Automatic Firmware update: automatically get the latest software improvements for free
- 802.11b +g Wireless Standard Protocol
- Based on 802.11n technology
- Wireless speed up to 150 Mbps
- 802.3u 802.3i
- Security: WEP 64 & 128 bits, WPA-TKIP, WPA-AES, WPA2, WPA-Radius
- Compatible with Dynamic IP, Static IP, PPPoE and PPTP internet connections
- One internal antenna
- Quality of Service (QoS)
- Universal Plug & Play (UPnP)
- Application Layer Gateway (ALG)

#### This package contains:

- Wireless Router 150N X1
- Driver CD, User manual, Power adapter
- UTP cable