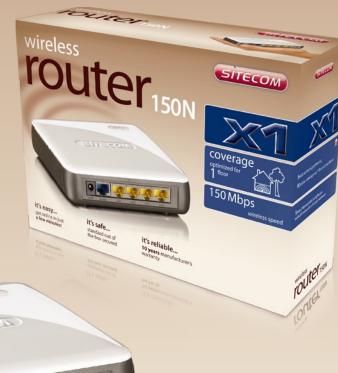

## Data sheet: Wireless Router 150N X1

Product code : WLR-1000

Product name : Wireless Router 150N X1

EAN code : 8716502023578

### Easily create a secure wireless network with speeds of up to 150 Mbps and a range of one storey.

With the Wireless Router 150N X1, you can easily create a wireless network and share a broadband Internet connection, files and peripheral devices. It has a range which covers one storey with wireless speeds of up to 150 Mbps. The router is suitable for applications such as surfing the Internet and e-mailing.

it's easy...
get online in just
a few minutes!

it's safe...
secured with a push
of the button

it's reliable...

10 years manufacturer's warranty