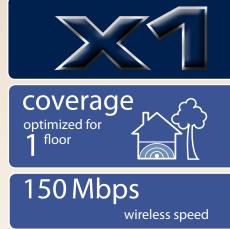

### Easily create a secure wireless network with speeds of up to 150 Mbps and a range of one storey.

With the Wireless Router 150N X1, you can easily create a wireless network and share a broadband Internet connection, files and peripheral devices. It has a range which covers one storey with wireless speeds of up to 150 Mbps. The router is suitable for applications such as surfing the Internet and e-mailing.

### **System requirements:**

- Ethernet ADSL or Cable Modem
- PC or notebook with 802.11 b/g/n wireless (150N recommended)

| Product line                          | Standard              |                        |                                    | Gigabit                            |                                    |                                    |
|---------------------------------------|-----------------------|------------------------|------------------------------------|------------------------------------|------------------------------------|------------------------------------|
| Model                                 | X1                    | X2                     | Х3                                 | X4                                 | X5                                 | Х6                                 |
| wireless speed                        | 150 Mbps              | 300 Mbps               | 300 Mbps                           | 300 Mbps                           | 300 Mbps                           | 450 Mbps                           |
| wired speed                           | 100 Mbps              | 100 Mbps               | 100 Mbps                           | 1000 Mbps                          | 1000 Mbps                          | 1000 Mbps                          |
| wi-fi frequency                       | 2.4 GHz               | 2.4 GHz                | 2.4 GHz                            | 2.4 GHz                            | 2.4 GHz + 5 GHz                    | 2.4 GHz + 5 GHz                    |
| no. of internal antennas              | 1                     | 2                      | 3                                  | 3                                  | 4                                  | 5                                  |
| StreamEngine                          | -                     | -                      | -                                  | -                                  | -                                  | -                                  |
| security                              | standard WPA2         | standard WPA2          | standard WPA2                      | standard WPA2                      | standard WPA2                      | standard WPA2                      |
| wireless coverage*                    | optimized for 1 floor | optimized for 2 floors | optimized for 3 floors<br>& garden |
| Internet applications**               |                       |                        |                                    |                                    |                                    |                                    |
| e-mailing                             | 00000                 | 00000                  | 00000                              | 00000                              | 00000                              | 00000                              |
| chatting                              | 00000                 | 00000                  | 00000                              | 00000                              | 00000                              | 00000                              |
| calling (VoIP)                        | 00000                 | 00000                  | 00000                              | 00000                              | 00000                              | 00000                              |
| downloading & streaming               | 00000                 | 00000                  | 00000                              | 00000                              | 00000                              | 00000                              |
| simultaneous AV downloading/streaming | •0000                 | 00000                  | 00000                              | 00000                              | 00000                              | 00000                              |
| multiplayer gaming                    | •0000                 | 00000                  | 00000                              | 00000                              | 00000                              | 00000                              |
| high speed internet                   | •0000                 | •••                    | 00000                              | 00000                              | 00000                              | 00000                              |
| Network applications                  |                       |                        |                                    |                                    |                                    |                                    |
| sharing documents                     | 00000                 | 00000                  | 00000                              | 00000                              | 00000                              | 00000                              |
| network streaming                     | 00000                 | 00000                  | 00000                              | 00000                              | 00000                              | 00000                              |
| local network gaming                  | •0000                 | 00000                  | 00000                              | 00000                              | 00000                              | 00000                              |
| sharing large media files             | •0000                 | 00000                  | 00000                              | 00000                              | 00000                              | 00000                              |

<sup>\*</sup>The coverage can be influenced by environmental factors \*\*The speed of your internet connection influences the final performance