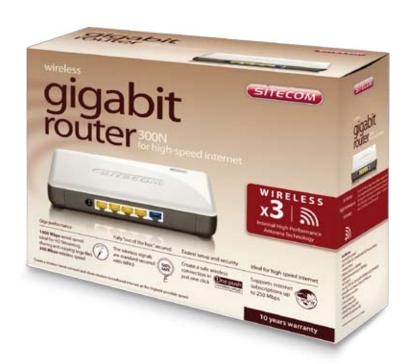

## Data sheet: WL-351

Product code : WL-351

Product name : Wireless Gigabit Router 300N

EAN code : 8716502021505

Use this Wireless Gigabit Router 300N X3 to set up a wireless home/office network with superior throughput and an unparalleled wireless range. This Router enables you to wirelessly share files and broadband Internet access, as well as the peripheral devices attached to the PCs in your network. Thanks to the integrated WPS technology, this Router makes it easier than ever to connect and protect your PCs or laptops in a wireless network! Just one press of the button, and the wireless connection is established, including automatic transfer of the WPA security included in the Router.

Giga performance

Fully "out of the box" secured

Easiest setup and security

**1000 Mbps** wired speed Ideal for HD Streaming, sharing and copying large files **300 Mbps** wireless speed

The wireless signals are standard secured with WPA2

## Box content:

- Wireless Gigabit Router 300N
- User manual, Driver CD
- UTP cable, Power Adapter