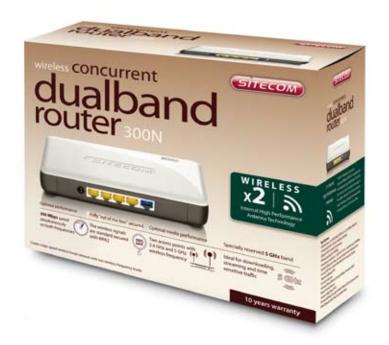

## Data sheet: WL-328

Product code : WL-328

Product name : Wireless Concurrent

Dualband Router 300N X2

· 8716502019748 EAN code

The Wireless Concurrent Dual-band Router 300N X2 equipped with two access points is ideal for streaming High Definition video and audio, VoIP and download applications.

The full advantage that can be taken of this dual-band router is by using the less crowded 5 GHz frequency for time sensitive traffic without any audio or video interference. It is possible to use both frequencies 2.4 GHz and 5 GHz simultaneously, with throughput up to 300 Mbps each. With the WPS button functionality, it is easy to establish a secure wireless network connection with just the push of a button.