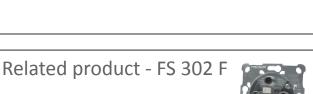

# HIRSCHMANN

MULTIMEDIA

BWS 11

Coupling filter CATV/ satellite. To combine a signal from a satellite dish or multiswitch with a signal from CATV. The CATV-port supports return channel trafic. The SAT-port supports remote feed (up to 500 mA) and DiSEqC. All ports are F female connectors.

#### Mechanical Specifications

Dimensions hxwxd 53 x 52 x 17 mm

Weight 0.04 kg

Color Black

#### Specifications

Frequency range

Insertion loss (In-Out) Remote power supply Remote current SAT Terrestrial SAT

Terrestrial

NiSn

5-862 MHz 950-2200 MHz 3 dB 3 dB to 1 SAT input 500 mA

**PRODUCTSHEET** 

**COUPLING FILTER** 

**BWS 11** 

Plating

Combined

output

Article number 940117001

Wiring diagram

SAT input