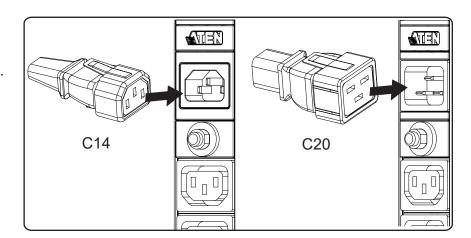

## **Installation:**

MISC00000251 03/2021 V2.0

To use the EZ-Lok Plug Connector:

1. Slide the plug connector onto the input end of a C14 or C20 plug until it clicks in place.

2. Connect the plug with the EZ-Lok Connector into the PDU by sliding it directly over and straight into the outlet.