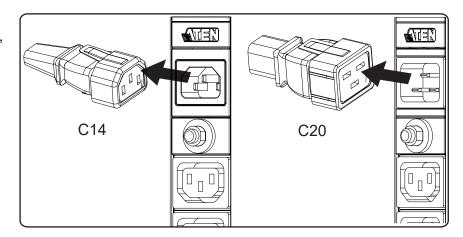

3. To disconnect the plug from the PDU, grip the plug and squeeze the EZ-Lok tab as you pull the cord from the outlet.