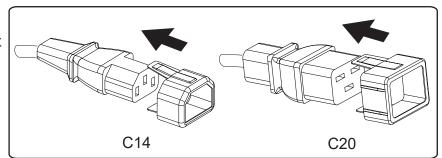

## **Installation:**

MISC00000251 03/2021 V2.0

To use the EZ-Lok Plug Connector:

1. Slide the plug connector onto the input end of a C14 or C20 plug until it clicks in place.

2. Connect the plug with the EZ-Lok Connector into the PDU by sliding it directly over and straight into the outlet.