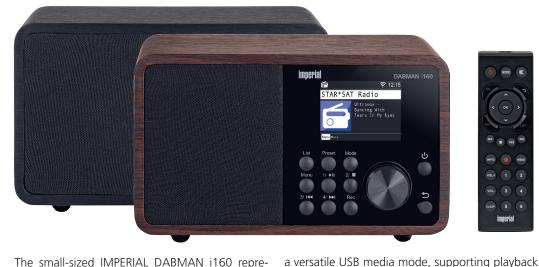

#### **Operation via Soundmate App**

available free of charge for iOS and Android smartphones.

The small-sized IMPERIAL DABMAN i160 represents state-of-the-art radio technology: It receives digital DAB+, analogue FM as well as over 25.000 web radio stations. Although small-sized, it creates a solid sound experience thanks to the full range speaker featuring 10W output power, whose properties may be adjusted to individual preferences via equalizer mode. The DABMAN i160 is UPnP and DLNA compliant and comes with

## Highlights

- · Small-sized hybrid radio in cutting-edge design featuring DAB+/Internet radio and FM
- · 1x 3" speaker featuring 10W music output and equalizer
- · Versatile USB music player supporting MP3,WMA, AAC or WAV files just like recording of DAB/FM/web radio stations via the record button or timer
- · Bluetooth 5.1, 2.4 GHz WiFi onboard, UPnP & DLNA
- · Illuminated and dimmable 2.4" (6.1cm) TFT color display

#### Connections

- · 1x USB 2.0
- ·1x 3,5 mm AUX In
- · 1x Headphone Out
- ·1x DC In 15V/1A
- · DAB+ / FM antenna input

IMPERIAL DABMAN i160, wood Item No.: 22-263-00

IMPERIAL DABMAN i160, black Item No.: 22-263-10