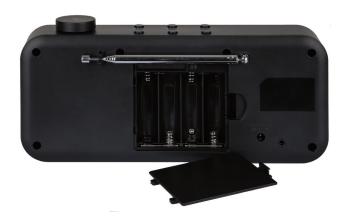

## Portable DAB+ Radio

- · DAB+ & FM reception
- · Channel memory for 20 DAB+ and 20 FM stations
- Stereo speakers featuring a max. output power of 2W and adjustable sound modes
- $\cdot$  Alarm clock mode featuring 2 alarm times & snooze, sleep timer
- · Large color display featuring 6 different themes, dimmable background and adjustable night mode
- Easy to operate, OSD menu featuring13 languages
- · Headphone output
- · Power supply via adapter or via 4 AA batteries (optional) \*

## Connections

- $\cdot$  Headphone Out
- · DC IN

Device (WxHxD)

Dimensions (cm) 22,5x10,5x5,0

Weight 0,405 kg

IMPERIAL DABMAN 16 black Art.No: 22-126-10

IMPERIAL DABMAN 16 white Art.No: 22-126-20