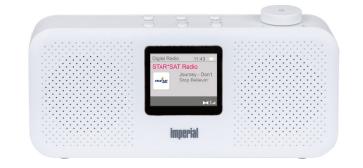

## Portable DAB+ Radio

- · DAB+ & FM reception
- · Channel memory for 20 DAB+ and 20 FM stations
- Stereo speakers featuring a max. output power of 2W and adjustable sound modes
- $\cdot$  Alarm clock mode featuring 2 alarm times & snooze, sleep timer
- · Large color display featuring 6 different themes, dimmable background and adjustable night mode
- Easy to operate, OSD menu featuring13 languages
- · Headphone output
- · Power supply via adapter or via 4 AA batteries (optional) \*

## Scope of delivery

IMPERIAL DABMAN 16 (black & Damp; white), power adapter, multilingual user manual, warranty card