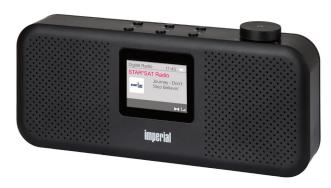

## Portable DAB+ Radio

- · DAB+ & FM reception
- · Channel memory for 20 DAB+ and 20 FM stations
- Stereo speakers featuring a max. output power of 2W and adjustable sound modes
- $\cdot$  Alarm clock mode featuring 2 alarm times & snooze, sleep timer
- · Large color display featuring 6 different themes, dimmable background and adjustable night mode
- Easy to operate, OSD menu featuring13 languages
- · Headphone output
- · Power supply via adapter or via 4 AA batteries (optional) \*

## Scope of delivery

IMPERIAL DABMAN 16 (black & Damp; white), power adapter, multilingual user manual, warranty card